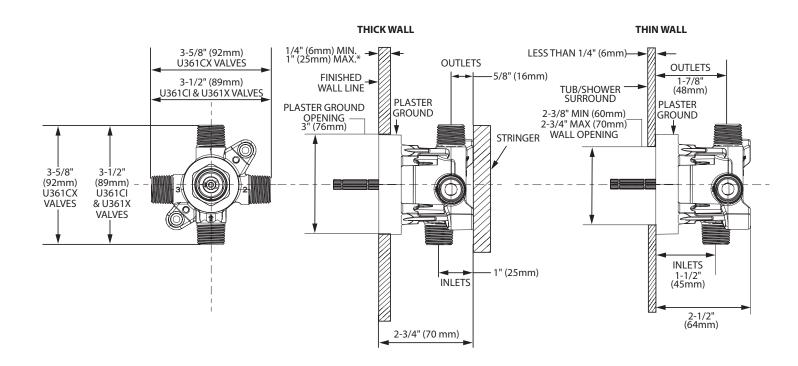

\* Walls thicker than 1" (25mm) require optional extension kit.

## CRITICAL DIMENSIONS

(DO NOT SCALE)