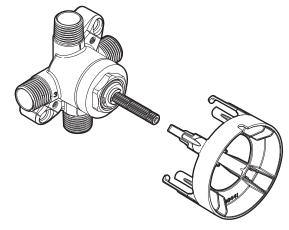

#### **DESCRIPTION**

- **Brass Construction**
- 3 Function / 6 Function Transfer Valve
- 1/2" CC/IPS, PEX and Cold Expansion PEX Connections

#### **OPERATION**

- Detents at each flow position
- The valve is factory set for 2 showering devices but can be adjusted to accommodate 3 showering devices
- Functionality: 2 independent / 1 shared or 3 independent / 3 shared

#### **CARTRIDGE**

Ceramic disk cartridge

### M-CORE™ 3 Function (2 independent / 1 shared) or 6 Function (3 independent / 3 shared) **Transfer Valve**

| <u>Model</u> | <b>Connection</b>  |
|--------------|--------------------|
| U361CI       | CC IPS             |
| U361X        | PEX                |
| U361CX       | Cold Expansion PEX |