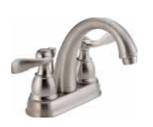

4" Centerset B2596LF-SS Finishes: Chrome, OB, SS

8" Widespread B3596LF-SS Finishes: Chrome, OB, SS

3-Hole Roman Tub BT2796-SS R2707 (not shown)

Finishes: Chrome, OB, SS

Temp<sub>2</sub>0° Technology 14 Series Valve T14000-SST20-LHP RP44118BN R10000-UNBX (not shown)