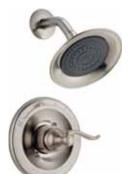

Finishes: Chrome, SS

Monitor® 14 Series Tub & Shower BT14496-SS R10000-UNBX (not shown)

Finishes: Chrome, OB, SS

**Is your water pressure not what it used to be?** The problem could be solved with a simple cleaning of your faucet's aerator. We have a video that shows you how to do that, right here: **deltafaucet.com/aerator**