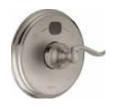

4" Centerset B2596LF-SS Finishes: Chrome, OB, SS

8" Widespread B3596LF-SS Finishes: Chrome, OB, SS

3-Hole Roman Tub BT2796-SS R2707 (not shown)

Finishes: Chrome, OB, SS

Temp<sub>2</sub>0° Technology 14 Series Valve T14000-SST20-LHP RP44118BN R10000-UNBX (not shown)

Finishes: Chrome, SS

Monitor® 14 Series Tub & Shower BT14496-SS R10000-UNBX (not shown)

Finishes: Chrome, OB, SS

**Is your water pressure not what it used to be?** The problem could be solved with a simple cleaning of your faucet's aerator. We have a video that shows you how to do that, right here: **deltafaucet.com/aerator**