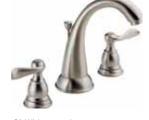

4" Centerset B2596LF-SS Finishes: Chrome, OB, SS

8" Widespread B3596LF-SS Finishes: Chrome, OB, SS

3-Hole Roman Tub BT2796-SS R2707 (not shown)

Finishes: Chrome, OB, SS

Temp<sub>2</sub>0° Technology 14 Series Valve T14000-SST20-LHP RP44118BN R10000-UNBX (not shown)