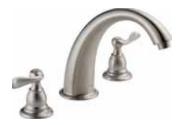

4" Centerset B2596LF-SS Finishes: Chrome, OB, SS

8" Widespread B3596LF-SS Finishes: Chrome, OB, SS

3-Hole Roman Tub BT2796-SS R2707 (not shown)

Finishes: Chrome, OB, SS

Temp<sub>2</sub>0° Technology 14 Series Valve T14000-SST20-LHP RP44118BN R10000-UNBX (not shown)