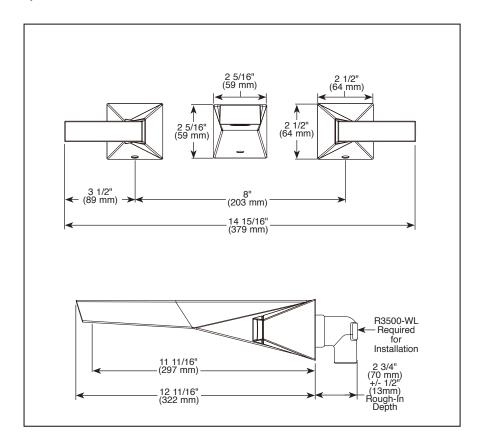

### STANDARD SPECIFICATIONS:

- Three hole wall mount
- 1/4 turn stops
- Accommodates wall thicknesses from 1/8" to 3 3/4"
- Cartridges ship with rough
- 1/2"-14 NPT threaded female inlets
- Rough-In R3500-WL required for installation