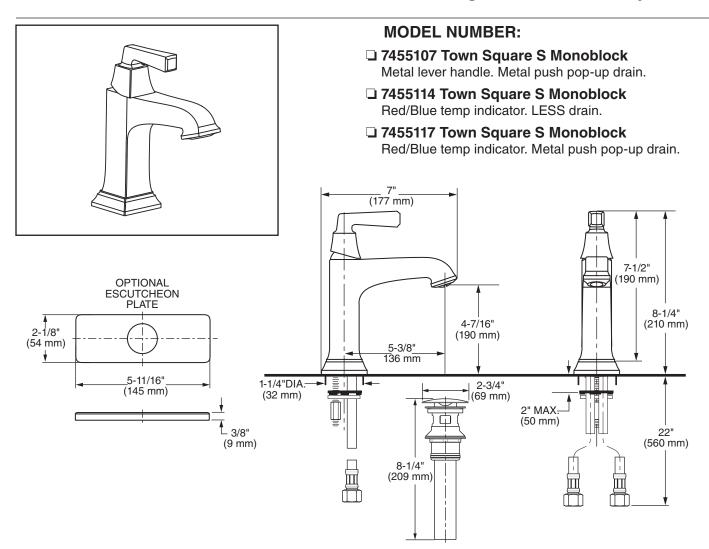

## Town Square<sup>®</sup> S Single Control Lavatory Faucet

### SUGGESTED SPECIFICATION

Single control lavatory faucet shall feature a brass body and metal lever handle. Fitting shall be equipped with flexible supplies with 3/8" compression connectors. Shall also feature washerless ceramic disc valve cartridge with an integral hot limit safety stop. Shall also feature a metal drain body. Fitting shall be American StandardModel # 74551xx.\_\_\_\_.

#### **CODES AND STANDARDS**

These products meet or exceed the following codes and standards:

ANSI A117.1 ASME A112.18.1 CSA B125.1 NSF 61/Section 9 NSF 372

|                   |                                              |     | Finish Options     |                          |                    |                  |
|-------------------|----------------------------------------------|-----|--------------------|--------------------------|--------------------|------------------|
| Dreduct           |                                              |     | Polished<br>Chrome | PVD<br>Brushed<br>Nickel | Polished<br>Nickel | Legacy<br>Bronze |
| Product<br>Number | Description                                  |     | 002                | 295                      | 013                | 278              |
| 7455107           | Town Square S Single Control Monoblock.      | (ġ) |                    |                          |                    |                  |
| 7455114           | Monoblock with Red/Blue markings.            |     |                    |                          |                    |                  |
| 7455117           | Monoblock with Red/Blue markings LESS drain. |     |                    |                          |                    |                  |