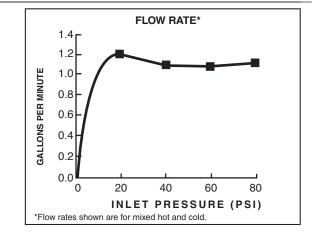

#### **GENERAL DESCRIPTION:**

- Cast brass spout
- Washerless 28 mm ceramic disc valve cartridge with integral hot limit safety stop.
- Integrated 24" braided supply hoses with 3/8" compression connections
- Brass push pop-up drain
- 1.2 gpm/4.5 L/min maximum flow rate