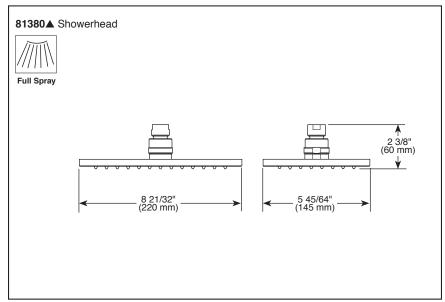

## **STANDARD SPECIFICATIONS:**

- 2.50 gpm @ 80 psi, 9.50 L/min @ 550 kPa
- 2.00 gpm (ECO models only) @ 80 psi,
  7.60 L/min @ 550 kPa
- Single function showerhead
- Finished sprayface matches shell finish
- Showerhead is intended for overhead raincan orientation only. Ball connector rotates and pivots.