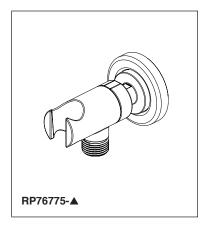

## BRIZO **WALL MOUNT** BRACKET

## **STANDARD SPECIFICATIONS:**

- Pivoting wall mount bracket with integrated hose connection
- Wall mount bracket swivel angle is 40° (20° per side)