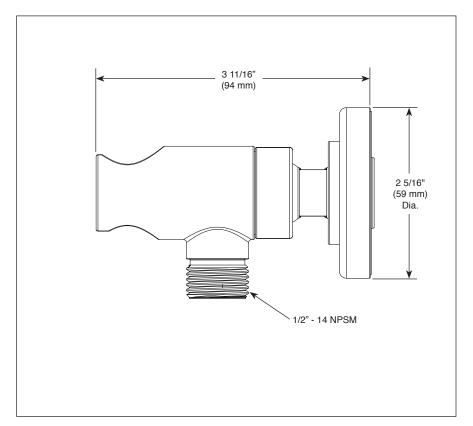

## **STANDARD SPECIFICATIONS:**

- Pivoting wall mount bracket with integrated hose connection
- Wall mount bracket swivel angle is 40° (20° per side)