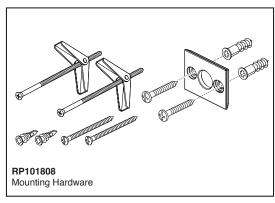

## STANDARD SPECIFICATIONS:

- Wood blocking is preferable behind all wall surfaces. If wood blocking is not available, try finding a wood stud to anchor this accessory.
- Mounting hardware and mounting instructions included with product.
- Note: Plastic anchors, screw, toggle bolts, and mounting brackets are included with the mounting hardware.
- All metal construction.