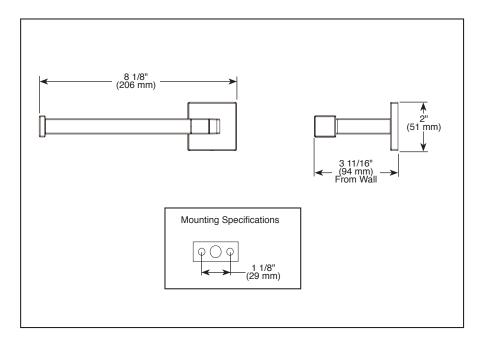

## **ACCESSORIES**

- Frank Lloyd Wright® Bath Collection by Brizo®
- Open Post Tissue Holder

## STANDARD SPECIFICATIONS:

- Wood blocking is preferable behind all wall surfaces. If wood blocking is not available, try finding a wood stud to anchor this accessory.
- Mounting hardware and mounting instructions included with product.
- Note: Plastic anchors, screw, toggle bolts, and mounting brackets are included with the mounting hardware.
- All metal construction.