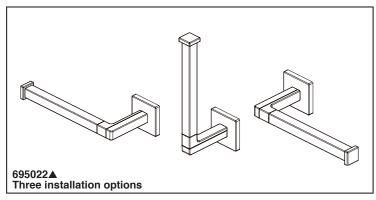

## **ACCESSORIES**

- Frank Lloyd Wright® Bath Collection by Brizo®
- Open Post Tissue Holder