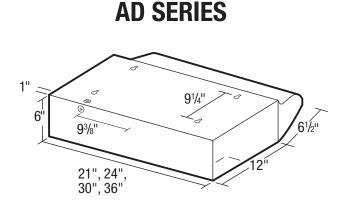

#### • **Dimensions**

Overall bottom projection - 181/2" Overall top projection -12" Height - 6" Available widths: 21", 24", 30" & 36"