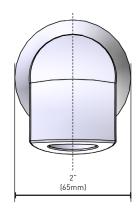

# **MOEN**<sup>®</sup>

### Specifications

#### **DESCRIPTION**

- Metal construction with various finishes identified by suffix
- 10" Ultra thin tub spout allows for a longer distance between the wall and the tub
- Designed to be installed on MANCIS, MANCXS, or MANXS brass spout manifolds

#### WARRANTY

- Lifetime limited warranty against leaks, drips and finish defects to the original homeowner
- 10 year limited warranty when used in a multifamily installation
- 5 year limited warranty when used in a commercial installation
- Visit www.moen.com/support for complete details and limitations



## **Doux**<sup>TM</sup> 10" NON-DIVERTING TUB SPOUT

MODELS: TFS3836 TFS3836BL TFS3836BN





#### **CRITICAL DIMENSIONS**

DO NOT SCALE