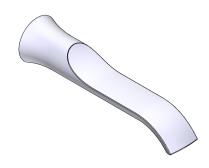

## **Doux**<sup>TM</sup> 10" NON-DIVERTING TUB SPOUT

MODELS: TFS3836 TFS3836BL TFS3836BN

#### **DESCRIPTION**

- Metal construction with various finishes identified by suffix
- 10" Ultra thin tub spout allows for a longer distance between the wall and the tub
- Designed to be installed on MANCIS, MANCXS, or MANXS brass spout manifolds