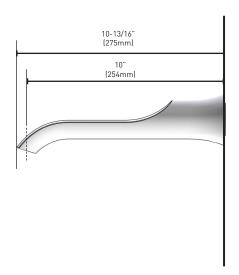

#### **CRITICAL DIMENSIONS**

DO NOT SCALE

#### **DESCRIPTION**

- Metal construction with various finishes identified by suffix
- 10" Ultra thin tub spout allows for a longer distance between the wall and the tub
- Designed to be installed on MANCIS, MANCXS, or MANXS brass spout manifolds