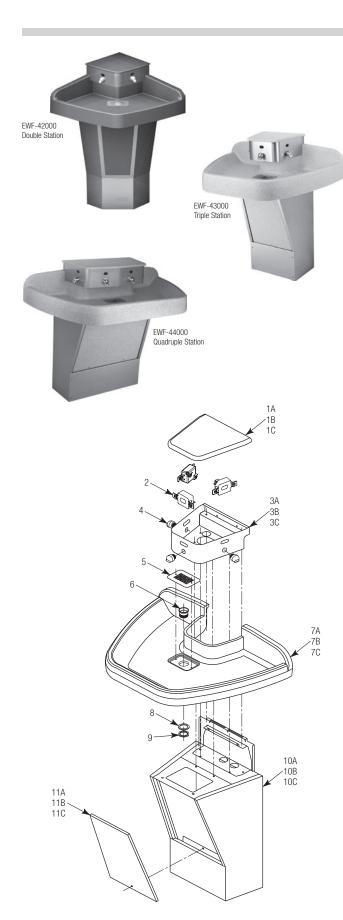

## SloanStone® EWF-40000 Series

| EWF-42000, EWF-43000 AND EWF-44000 PARTS |          |          |                                                     |  |  |
|------------------------------------------|----------|----------|-----------------------------------------------------|--|--|
| Item                                     |          |          |                                                     |  |  |
| No.                                      | Code No. | Part No. | Description                                         |  |  |
| 1A.                                      | _        | _        | Actuator Housing Assembly Cover (double station)    |  |  |
| 1B.                                      | _        | _        | Actuator Housing Assembly Cover (triple station)    |  |  |
| 1C.                                      | _        | _        | Actuator Housing Assembly Cover (quadruple station) |  |  |
| 2.                                       | _        | _        | Sensor                                              |  |  |
| 3A.                                      | _        | _        | Actuator Housing Assembly (double station)          |  |  |
| 3B.                                      | _        | _        | Actuator Housing Assembly (triple station)          |  |  |
| 3C.                                      | _        | _        | Actuator Housing Assembly (quadruple station)       |  |  |
| 4.                                       | _        | _        | Spray Head                                          |  |  |
| 5.                                       | _        | _        | Strainer                                            |  |  |
| 6.                                       | _        | _        | 1½" Drain Spud                                      |  |  |
| 7A.                                      | _        | _        | Solid Surface Basin (double station)                |  |  |
| 7B.                                      | _        | _        | Solid Surface Basin (triple station)                |  |  |
| 7C.                                      | _        | _        | Solid Surface Basin (quadruple station)             |  |  |
| 8.                                       | _        | _        | Washer                                              |  |  |
| 9.                                       | _        | _        | Locknut                                             |  |  |
| 10A.                                     | _        | _        | Pedestal (double station)                           |  |  |
| 10B.                                     | _        | _        | Pedestal (triple station)                           |  |  |
| 10C.                                     | _        | _        | Pedestal (quadruple station)                        |  |  |
| 11A.                                     | _        | _        | Solid Surface Access Cover (double station)         |  |  |
|                                          |          |          |                                                     |  |  |

Solid Surface Access Cover (triple station) Solid Surface Access Cover (quadruple station)