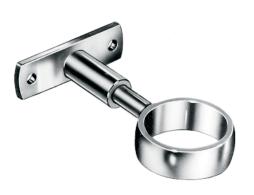

## ► Solid Ring Pipe Support J-212-A

☐ YK Variation

Chrome Plated, Solid Ring Pipe Support with adjustable telescoping feature for accurate installation. For new Flushometers.