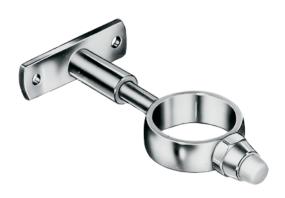

#### Solid Ring Pipe Support with Seat Bumper J-112-A

☐ YI Variation

Chrome Plated, Solid Ring Pipe Support with adjustable telescoping feature for accurate installation. Seat Bumper protects flush tube as well as toilet seat.