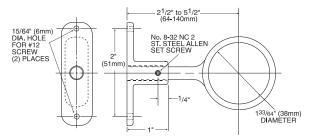

#### Split Ring Pipe Support J-312-A

☐ YJ Variation

Chrome Plated, Split Ring Pipe Support with adjustable telescoping feature for accurate installation. For existing as well as new Flushometers.