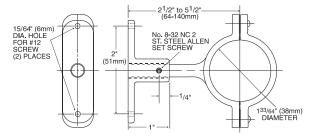

# **Pipe Supports**

Pipe supports can be used with Sloan Flushometers to help secure the installation. Ideal for use in high vandalism installations, particularly when high rough-in valves have been installed. Pipe supports are designed to accommodate a 1½" diameter tube (when used with a urinal Flushometer Model, install at the top of the Vacuum Breaker Tube).