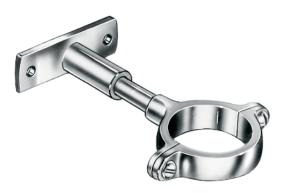

#### Split Ring Pipe Support J-312-A

☐ YJ Variation

Chrome Plated, Split Ring Pipe Support with adjustable telescoping feature for accurate installation. For existing as well as new Flushometers.