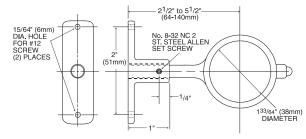

## ► Solid Ring Pipe Support J-212-A

☐ YK Variation

Chrome Plated, Solid Ring Pipe Support with adjustable telescoping feature for accurate installation. For new Flushometers.