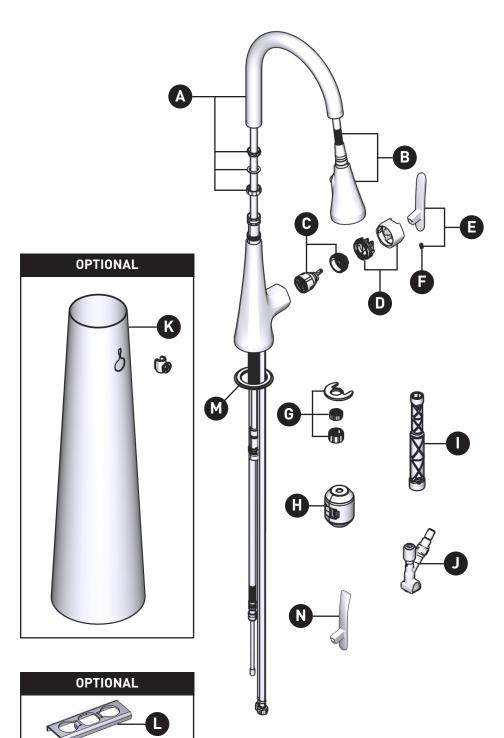

## SINEMA™ 3-in-1 Water Filtration Pulldown Kitchen Faucet

FS7235 Series

| ID | Kit Number                  | Finish                                                                               |
|----|-----------------------------|--------------------------------------------------------------------------------------|
| *A | 199161                      | See below                                                                            |
| *B | 262876                      | See below                                                                            |
| С  | 160657                      | N/A                                                                                  |
| *D | 199166                      | See below                                                                            |
| E  | 199159BL                    | Matte Black (Use<br>with Chrome, Spot<br>Resist Stainless<br>and Polished<br>Nickel) |
|    | 199159BG                    | Brushed Gold (Use with Matte Black)                                                  |
| F  | 155023                      | N/A                                                                                  |
| G  | 192155                      | N/A                                                                                  |
| Н  | 199801                      | N/A                                                                                  |
| I  | 118305                      | N/A                                                                                  |
| J  | 262875                      | N/A                                                                                  |
| K  | 159060 (Sold<br>Separately) | N/A                                                                                  |
| L  | 176787                      | N/A                                                                                  |
| *M | 199162                      | See below                                                                            |
| *N | 199160                      | See below                                                                            |

| *Finish Determined by Suffix |                       |  |
|------------------------------|-----------------------|--|
| <u>Finish</u>                | Description           |  |
| С                            | Chrome                |  |
| BL                           | Matte Black           |  |
| SRS                          | Spot Resist Stainless |  |
|                              |                       |  |
|                              |                       |  |
|                              |                       |  |

**NOTE:** F9800 advanced filtration system + F9900 reverse osmosis system sold separately.