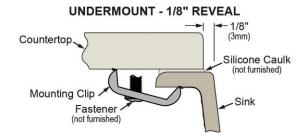

## **Installation Profile:**

Designed to affix to the underside of any solid surface countertop.

| Optional Accessories |                                                                                                                       |                                                                                                                                                                                                                                                                                                                                                                                                                                                                                                                                                                                                                                                                                                                                                                                                                                                                                                                                                                                                                                                                                                                                                                                                                                                                                                                                                                                                                                                                                                                                                                                                                                                                                                                                                                                                                                                                                                                                                                                                                                                                                                                                |
|----------------------|-----------------------------------------------------------------------------------------------------------------------|--------------------------------------------------------------------------------------------------------------------------------------------------------------------------------------------------------------------------------------------------------------------------------------------------------------------------------------------------------------------------------------------------------------------------------------------------------------------------------------------------------------------------------------------------------------------------------------------------------------------------------------------------------------------------------------------------------------------------------------------------------------------------------------------------------------------------------------------------------------------------------------------------------------------------------------------------------------------------------------------------------------------------------------------------------------------------------------------------------------------------------------------------------------------------------------------------------------------------------------------------------------------------------------------------------------------------------------------------------------------------------------------------------------------------------------------------------------------------------------------------------------------------------------------------------------------------------------------------------------------------------------------------------------------------------------------------------------------------------------------------------------------------------------------------------------------------------------------------------------------------------------------------------------------------------------------------------------------------------------------------------------------------------------------------------------------------------------------------------------------------------|
| LKOBG1516SS          | Elkay Stainless Steel 12" x 13-3/4" x 1-1/4" Bottom Grid  Spec Sheet (PDF)                                            |                                                                                                                                                                                                                                                                                                                                                                                                                                                                                                                                                                                                                                                                                                                                                                                                                                                                                                                                                                                                                                                                                                                                                                                                                                                                                                                                                                                                                                                                                                                                                                                                                                                                                                                                                                                                                                                                                                                                                                                                                                                                                                                                |
| LKCBEG1516HW         | Elkay Hardwood 15-5/16" x 17-3/16" x 1" Cutting Board  Spec Sheet (PDF)                                               |                                                                                                                                                                                                                                                                                                                                                                                                                                                                                                                                                                                                                                                                                                                                                                                                                                                                                                                                                                                                                                                                                                                                                                                                                                                                                                                                                                                                                                                                                                                                                                                                                                                                                                                                                                                                                                                                                                                                                                                                                                                                                                                                |
| LKQD35               | Elkay® Polymer 3-1/2" Disposer Flange with Removable Basket Strainer and Rubber Stopper  Spec Sheet (PDF)             |                                                                                                                                                                                                                                                                                                                                                                                                                                                                                                                                                                                                                                                                                                                                                                                                                                                                                                                                                                                                                                                                                                                                                                                                                                                                                                                                                                                                                                                                                                                                                                                                                                                                                                                                                                                                                                                                                                                                                                                                                                                                                                                                |
| LKQS35               | Elkay Polymer 3-1/2" Drain Fitting with Removable Basket Strainer and Rubber Stopper  Spec Sheet (PDF)                |                                                                                                                                                                                                                                                                                                                                                                                                                                                                                                                                                                                                                                                                                                                                                                                                                                                                                                                                                                                                                                                                                                                                                                                                                                                                                                                                                                                                                                                                                                                                                                                                                                                                                                                                                                                                                                                                                                                                                                                                                                                                                                                                |
| LK99                 | Elkay® Deluxe 3-1/2" Drain Type 304 Stainless Steel Body Strainer Basket Rubber Seal and Tailpiece  Spec Sheet (PDF)  | A TO SERVICE OF THE PROPERTY O |
| LKEC2031             | Elkay Explore Single Hole Kitchen Faucet with Pull-down Spray and Forward Only Lever Handle  Spec_Sheet (PDF)         |                                                                                                                                                                                                                                                                                                                                                                                                                                                                                                                                                                                                                                                                                                                                                                                                                                                                                                                                                                                                                                                                                                                                                                                                                                                                                                                                                                                                                                                                                                                                                                                                                                                                                                                                                                                                                                                                                                                                                                                                                                                                                                                                |
| LK6000               | Elkay Everyday Single Hole Deck Mount Kitchen Faucet with Pull-down Spray Forward Only Lever Handle  Spec_Sheet (PDF) |                                                                                                                                                                                                                                                                                                                                                                                                                                                                                                                                                                                                                                                                                                                                                                                                                                                                                                                                                                                                                                                                                                                                                                                                                                                                                                                                                                                                                                                                                                                                                                                                                                                                                                                                                                                                                                                                                                                                                                                                                                                                                                                                |
| LKWRB1516SS          | Elkay Stainless Steel 11-7/8" x 13-13/16" x 6-15/16" Rinsing Basket  Spec Sheet (PDF)                                 |                                                                                                                                                                                                                                                                                                                                                                                                                                                                                                                                                                                                                                                                                                                                                                                                                                                                                                                                                                                                                                                                                                                                                                                                                                                                                                                                                                                                                                                                                                                                                                                                                                                                                                                                                                                                                                                                                                                                                                                                                                                                                                                                |