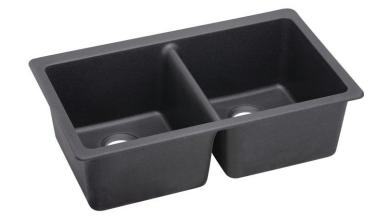

## PRODUCT SPECIFICATIONS

**SPECIFICATIONS** 

Elkay Quartz Luxe® 33" x 18-1/2" x 9-1/2" Equal Double Bowl Undermount Sink. Proprietary manufacturing process that combines natural quartz with high performance UV-stable acrylic resins results in an impact resistant, nonporous and heat-, scratch-, stain- and faderesistant surface. Naturally sound deadening and Rear Center drain placement.

| Installation Type:    | Undermount                                                                                                                  |  |
|-----------------------|-----------------------------------------------------------------------------------------------------------------------------|--|
| Material:             | Quartz                                                                                                                      |  |
| Finish:               | Arctic Fox (FX), Caviar (CA),<br>Charcoal (CH), Chestnut (CN),<br>Obsidian (DN), Parchment (PA),<br>Ricotta (RT), Sand (SD) |  |
| Number of Bowls:      | 2                                                                                                                           |  |
| Sink Dimensions:      | 33" x 18-1/2" x 9-1/2"                                                                                                      |  |
| Bowl 1 Dimensions:    | 14-1/4" x 16-7/16" x 9-1/2"                                                                                                 |  |
| Bowl 2 Dimensions:    | 14-1/4" x 16-7/16" x 9-1/2"                                                                                                 |  |
| Drain Size:           | 3-1/2" (89mm)                                                                                                               |  |
| Drain Location:       | Rear Center                                                                                                                 |  |
| Minimum Cabinet Size: | 36"                                                                                                                         |  |
| Mounting Hardware:    | Part # 54300408 included                                                                                                    |  |
| Template Included:    | Yes                                                                                                                         |  |
| Cutout Template #:    | 0000001440                                                                                                                  |  |