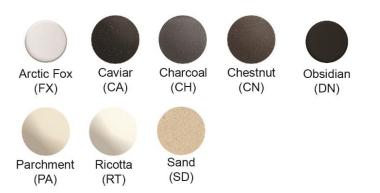

| Installation Type:    | Undermount                                                                                                                  |  |
|-----------------------|-----------------------------------------------------------------------------------------------------------------------------|--|
| Material:             | Quartz                                                                                                                      |  |
| Finish:               | Arctic Fox (FX), Caviar (CA),<br>Charcoal (CH), Chestnut (CN),<br>Obsidian (DN), Parchment (PA),<br>Ricotta (RT), Sand (SD) |  |
| Number of Bowls:      | 2                                                                                                                           |  |
| Sink Dimensions:      | 33" x 18-1/2" x 9-1/2"                                                                                                      |  |
| Bowl 1 Dimensions:    | 14-1/4" x 16-7/16" x 9-1/2"                                                                                                 |  |
| Bowl 2 Dimensions:    | 14-1/4" x 16-7/16" x 9-1/2"                                                                                                 |  |
| Drain Size:           | 3-1/2" (89mm)                                                                                                               |  |
| Drain Location:       | Rear Center                                                                                                                 |  |
| Minimum Cabinet Size: | 36"                                                                                                                         |  |
| Mounting Hardware:    | Part # 54300408 included                                                                                                    |  |
| Template Included:    | Yes                                                                                                                         |  |
| Cutout Template #:    | 0000001440                                                                                                                  |  |