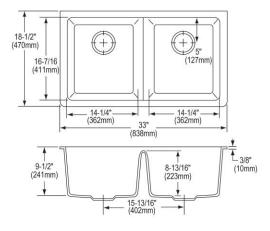

## PRODUCT SPECIFICATIONS

**SPECIFICATIONS** 

Elkay Quartz Luxe® 33" x 18-1/2" x 9-1/2" Equal Double Bowl Undermount Sink. Proprietary manufacturing process that combines natural quartz with high performance UV-stable acrylic resins results in an impact resistant, nonporous and heat-, scratch-, stain- and faderesistant surface. Naturally sound deadening and Rear Center drain placement.

| Installation Type:    | Undermount                                                                                                                  |  |
|-----------------------|-----------------------------------------------------------------------------------------------------------------------------|--|
| Material:             | Quartz                                                                                                                      |  |
| Finish:               | Arctic Fox (FX), Caviar (CA),<br>Charcoal (CH), Chestnut (CN),<br>Obsidian (DN), Parchment (PA),<br>Ricotta (RT), Sand (SD) |  |
| Number of Bowls:      | 2                                                                                                                           |  |
| Sink Dimensions:      | 33" x 18-1/2" x 9-1/2"                                                                                                      |  |
| Bowl 1 Dimensions:    | 14-1/4" x 16-7/16" x 9-1/2"                                                                                                 |  |
| Bowl 2 Dimensions:    | 14-1/4" x 16-7/16" x 9-1/2"                                                                                                 |  |
| Drain Size:           | 3-1/2" (89mm)                                                                                                               |  |
| Drain Location:       | Rear Center                                                                                                                 |  |
| Minimum Cabinet Size: | 36"                                                                                                                         |  |
| Mounting Hardware:    | Part # 54300408 included                                                                                                    |  |
| Template Included:    | Yes                                                                                                                         |  |
| Cutout Template #:    | 0000001440                                                                                                                  |  |