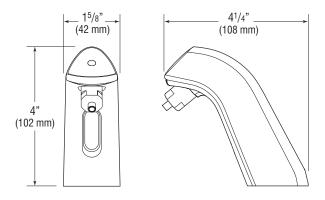

# Specifications

Sensor Activated, Electronic, Chrome Plated Metal Spout, Foam Soap Dispenser with the following features:

- Modular One-piece Construction
- Active Infrared Sensor
- Low Soap Level Indicator
- Easy Loading Disposable Soap Refills
- Locking Foam Tank Case Unit
- Mounting Hardware included