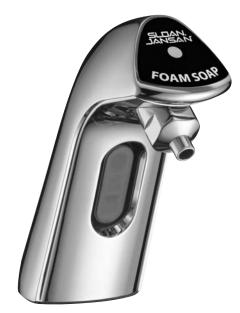

# Description

Sensor Activated, Deck Mount, Electronic Foam Soap Dispenser.

#### Model

SJS-1750 AC Powered, Electronic Foam Soap Dispenser

# Specifications

Sensor Activated, Electronic, Chrome Plated Metal Spout, Foam Soap Dispenser with the following features:

- Modular One-piece Construction
- Active Infrared Sensor
- Low Soap Level Indicator
- Easy Loading Disposable Soap Refills
- Locking Foam Tank Case Unit
- Mounting Hardware included