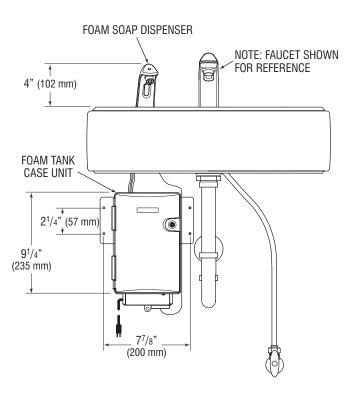

# Description

Sensor Activated, Deck Mount, Electronic Foam Soap Dispenser.

# Specifications

Sensor Activated, Electronic, Chrome Plated Metal Spout, Foam Soap Dispenser with the following features:

- Modular One-piece Construction
- Active Infrared Sensor
- Low Soap Level Indicator
- Easy Loading Disposable Soap Refills
- Locking Foam Tank Case Unit
- Mounting Hardware included