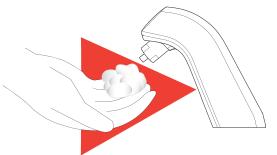

# OPERATION

As the user's hand enters the beam's effective range, the beam is reflected back into the sensor receiver and activates the solenoid valve allowing a single foam soap application to flow from the spout.

· Flashing light in the sensor window indicates low refill

When the soap Bottle is empty, a new Bottle must be used. The Bottle furnished with the unit is not designed to be refilled. Altering the Bottle and refilling it with soap will void the warranty of the product.