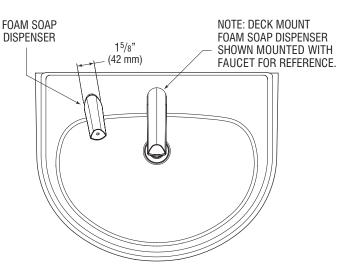

# Description

Sensor Activated, Deck Mount, Electronic Foam Soap Dispenser.

# Specifications

Sensor Activated, Electronic, Chrome Plated Metal Spout, Foam Soap Dispenser with the following features:

- Modular One-piece Construction
- Active Infrared Sensor
- Low Soap Level Indicator
- Easy Loading Disposable Soap Refills
- Locking Foam Tank Case Unit
- Mounting Hardware included