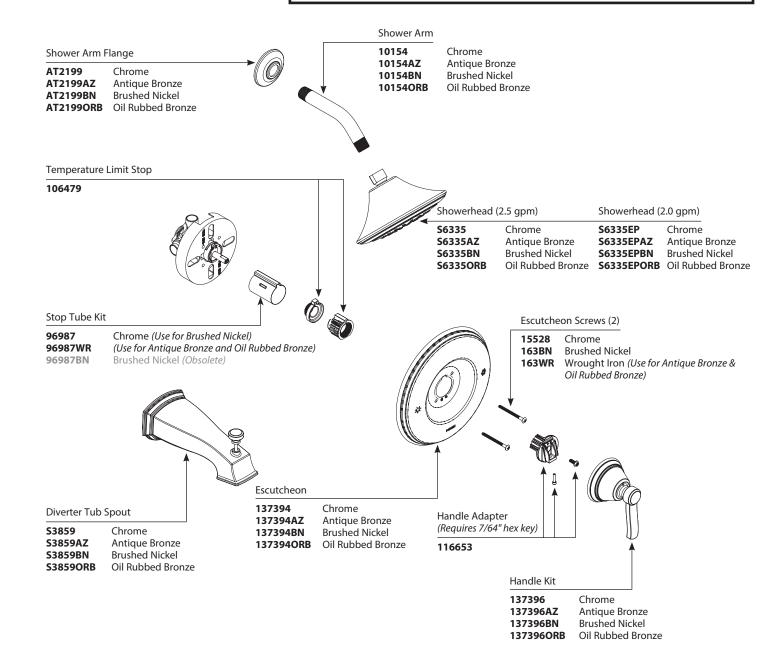

## **ROTHBURY** Posi-Temp Single-Handle Tub/Shower Valve **Shower Only Tub/Shower Valve Trim** MODEL **MODEL** MODEL TS2211 Chrome TS2212 Chrome TS2213 Chrome TS2211AZ Antique Bronze TS2212AZ Antique Bronze TS2213AZ Antique Bronze TS2211BN **Brushed Nickel** TS2212BN **Brushed Nickel** TS2213BN **Brushed Nickel** Oil Rubbed Bronze Oil Rubbed Bronze TS2211ORB Oil Rubbed Bronze TS2212ORB TS2213ORB TS2211EP Chrome TS2212EP Chrome TS2213EP Chrome TS2211EPAZ Antique Bronze Antique Bronze TS2212EPAZ Antique Bronze TS2213EPAZ TS2211EPBN **Brushed Nickel** TS2212EPBN **Brushed Nickel** TS2213EPBN **Brushed Nickel** TS2211EPORB Oil Rubbed Bronze TS2212FPORB Oil Rubbed Bronze TS2213EPORB Oil Rubbed Bronze