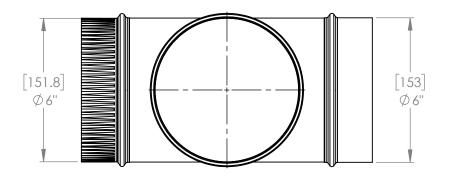

## FOR REFERENCE ONLY

REVISION

DESCRIPTION:

BM0083 - 6" Assembled Tee

PROPRIETARY AND CONFIDENTIAL
THE INFORMATION CONTAINED IN THIS DRAWING IS THE SOLE PROPERTY OF Imperial Manufacturing Group. ANY REPRODUCTION IN PART OR AS A WHOLE WITHOUT THE WRITTEN PERMISSION OF Imperial Manufacturing Group IS PROHIBITED.

|  |                                              | NAME                        | DATE       | TITLE:                     |              |                       |  |
|--|----------------------------------------------|-----------------------------|------------|----------------------------|--------------|-----------------------|--|
|  | DRAWN                                        | ER                          | 2019-08-15 | BM0083 - 6in Assembled Tee |              |                       |  |
|  | UNLESS                                       | INLESS OTHERWISE SPECIFIED: |            |                            |              |                       |  |
|  | DIMENSIONS ARE IN MM<br>TOLERANCES: +/-1.6mm |                             |            | MATERIAL:<br>Cold F        | Rolled Steel | FINISH: Painted Black |  |

Myperial Internating Groups

+/- 1/16"

Cold Rolled Steel Painted Black
SIZE PART NO.

BM0083

SCALE: 1:4 DO NOT SCALE DRAWING SHEET 1 OF 1

4 3