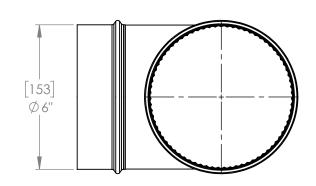

## FOR REFERENCE ONLY

REVISION

DESCRIPTION:

BM0083 - 6" Assembled Tee

PROPRIETARY AND CONFIDENTIAL
THE INFORMATION CONTAINED IN THIS DRAWING IS THE SOLE PROPERTY OF Imperial Manufacturing Group. ANY REPRODUCTION IN PART OR AS A WHOLE WITHOUT THE WRITTEN PERMISSION OF Imperial Manufacturing Group IS PROHIBITED.

|  |                                              | NAME                        | DATE       | TITLE:                     |              |                       |  |
|--|----------------------------------------------|-----------------------------|------------|----------------------------|--------------|-----------------------|--|
|  | DRAWN                                        | ER                          | 2019-08-15 | BM0083 - 6in Assembled Tee |              |                       |  |
|  | UNLESS                                       | INLESS OTHERWISE SPECIFIED: |            |                            |              |                       |  |
|  | DIMENSIONS ARE IN MM<br>TOLERANCES: +/-1.6mm |                             |            | MATERIAL:<br>Cold F        | Rolled Steel | FINISH: Painted Black |  |

Myperial Internating Groups

+/- 1/16"

Cold Rolled Steel Painted Black
SIZE PART NO.

BM0083

SCALE: 1:4 DO NOT SCALE DRAWING SHEET 1 OF 1

4 3