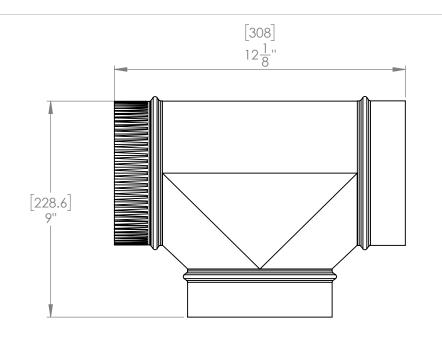

## FOR REFERENCE ONLY

REVISION

DESCRIPTION:

BM0083 - 6" Assembled Tee

PROPRIETARY AND CONFIDENTIAL
THE INFORMATION CONTAINED IN THIS DRAWING IS THE SOLE PROPERTY OF Imperial Manufacturing Group. ANY REPRODUCTION IN PART OR AS A WHOLE WITHOUT THE WRITTEN PERMISSION OF Imperial Manufacturing Group IS PROHIBITED.

|  |                                              | NAME                        | DATE       | TITLE:                     |              |                       |  |
|--|----------------------------------------------|-----------------------------|------------|----------------------------|--------------|-----------------------|--|
|  | DRAWN                                        | ER                          | 2019-08-15 | BM0083 - 6in Assembled Tee |              |                       |  |
|  | UNLESS                                       | INLESS OTHERWISE SPECIFIED: |            |                            |              |                       |  |
|  | DIMENSIONS ARE IN MM<br>TOLERANCES: +/-1.6mm |                             |            | MATERIAL:<br>Cold F        | Rolled Steel | FINISH: Painted Black |  |

Myperial Internating Groups

+/- 1/16"

Cold Rolled Steel Painted Black
SIZE PART NO.

BM0083

SCALE: 1:4 DO NOT SCALE DRAWING SHEET 1 OF 1

4 3