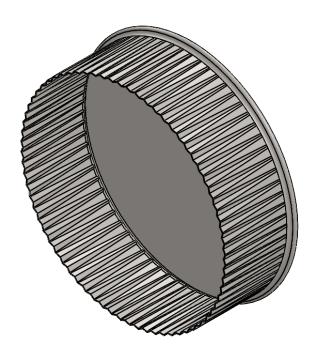

## **FOR REFERENCE ONLY**

|  | REVISION   | DESCRIPTION:                                                                                                                                                                                                             |  |
|--|------------|--------------------------------------------------------------------------------------------------------------------------------------------------------------------------------------------------------------------------|--|
|  | 00         | 6" End Cap SE (Crimped)                                                                                                                                                                                                  |  |
|  | THE INFORM | Y AND CONFIDENTIAL<br>ATION CONTAINED IN THIS DRAWING IS THE SOLE PROPERTY OF Imperial Manufacturing Group. ANY REPRODUCTION<br>AS A WHOLE WITHOUT THE WRITTEN PERMISSION OF Imperial Manufacturing Group IS PROHIBITED. |  |
|  |            |                                                                                                                                                                                                                          |  |