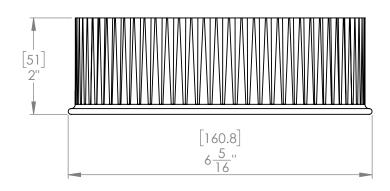

## **FOR REFERENCE ONLY**

|  | REVISION   | DESCRIPTION:                                                                                                                                                                                                             |  |
|--|------------|--------------------------------------------------------------------------------------------------------------------------------------------------------------------------------------------------------------------------|--|
|  | 00         | 6" End Cap SE (Crimped)                                                                                                                                                                                                  |  |
|  | THE INFORM | Y AND CONFIDENTIAL<br>ATION CONTAINED IN THIS DRAWING IS THE SOLE PROPERTY OF Imperial Manufacturing Group. ANY REPRODUCTION<br>AS A WHOLE WITHOUT THE WRITTEN PERMISSION OF Imperial Manufacturing Group IS PROHIBITED. |  |
|  |            |                                                                                                                                                                                                                          |  |