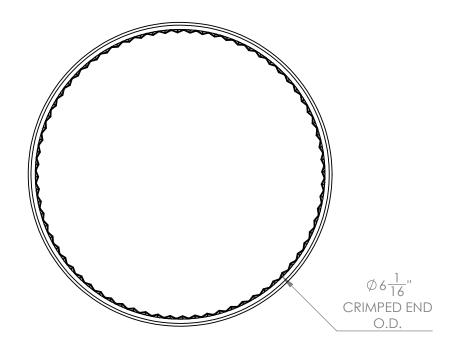

## **FOR REFERENCE ONLY**

|  | REVISION   | DESCRIPTION:                                                                                                                                                                                                             |  |
|--|------------|--------------------------------------------------------------------------------------------------------------------------------------------------------------------------------------------------------------------------|--|
|  | 00         | 6" End Cap SE (Crimped)                                                                                                                                                                                                  |  |
|  | THE INFORM | Y AND CONFIDENTIAL<br>ATION CONTAINED IN THIS DRAWING IS THE SOLE PROPERTY OF Imperial Manufacturing Group. ANY REPRODUCTION<br>AS A WHOLE WITHOUT THE WRITTEN PERMISSION OF Imperial Manufacturing Group IS PROHIBITED. |  |
|  |            |                                                                                                                                                                                                                          |  |