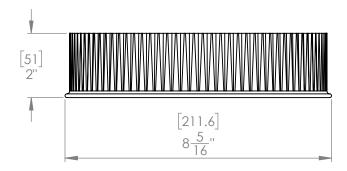

UNLESS OTHERWISE SPECIFIED: DIMENSIONS ARE IN MM TOLERANCES: +/-1.6mm +/- 1/16"

MATERIAL: Black Matt 24ga

Black Matt

SIZE **A** 

PART NO.

BM0153

SCALE: 1:3

DO NOT SCALE DRAWING SHEET 1 OF 1