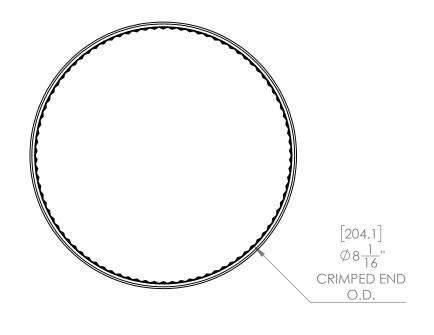

UNLESS OTHERWISE SPECIFIED: DIMENSIONS ARE IN MM TOLERANCES: +/-1.6mm +/- 1/16"

MATERIAL: Black Matt 24ga

Black Matt

SIZE **A** 

PART NO.

BM0153

SCALE: 1:3

DO NOT SCALE DRAWING SHEET 1 OF 1