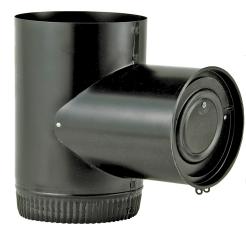

## PRODUCT INFO

Customer Part #:

Brand: US STOVE Weight: 3.000000 lbs

Short Description: 24060 DAMPER BAROMETRIC 6IN

Extended Description:

US Stove DR6/BD-06 Barometric Damper

Web Description:

Prevents over-drafting in wood stoves, coal stoves, circulators and add-on furnaces. Provides a safer, more efficient burn pattern. Automatic combustion control with spin dial. Versatile mounting applications. For use with 6 single wall flue pipe. Prevents over-drafting in wood stoves, coal stoves, circulators and add-on furnaces. Provides a safer, more efficient burn pattern. Automatic combustion control with spin dial. Versatile mounting applications. For use with 6 in single wall flue pipe.

6 in single wall flue pipe.
Dimensions6 in DiaSuitable forEPA-Exempt Wood Burning Stoves