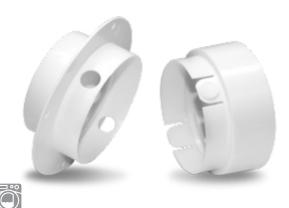

## Exconnect DRYER DUCT TO WALL CONNECTOR

- Provides a secure and stable connection of the dryer to the wall
- Easily threads onto all types of dryer ducts without the need for clamps
- Simplifies dryer maintenance and overall safety by providing a quick access point to the dryer duct for cleaning
- Ideal for connecting dryer ducts to exhaust systems

Material: Polypropylene

| Collar Size | Dimensions |       |  |
|-------------|------------|-------|--|
|             | С          | D     |  |
| 4"          | 6.25"      | 3.75" |  |