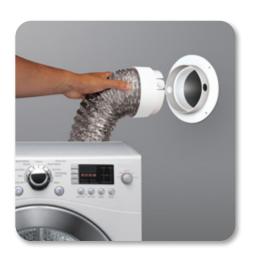

## Exconnect DRYER DUCT TO WALL CONNECTOR

- Provides a secure and stable connection of the dryer to the wall
- Easily threads onto all types of dryer ducts without the need for clamps
- Simplifies dryer maintenance and overall safety by providing a quick access point to the dryer duct for cleaning
- Ideal for connecting dryer ducts to exhaust systems