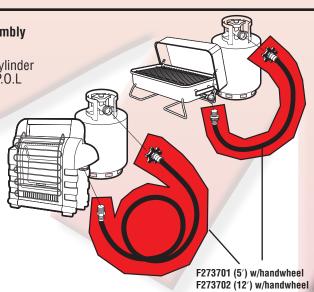

## **Replacement Parts:**

1 F276136: See page 17, item A 2 F271163-60: see page 5, item F

3 73783: Consult factory \*\*

4 35144: Consult factory \*\*

D. F273701 E. F273702

5' Propane Hose/Regulator Assembly 12' Propane Hose Assembly

(Swivel 1"-20 Male Throwaway Cylinder Thread x Excess Flow Soft Nose P.O.L w/Handwheel)

Connects appliances that are designed for disposable cylinders to a 20 lb. cylinder. Hand tighten swivel on both ends.

## Features:

- High Pressure Hose
- Excess Flow Soft Nose P.O.L.
- Connects portable appliances to 20 lb. cylinders