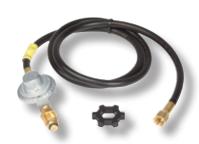

B. F273071 C. F273072

5' Propane Hose/Regulator Assembly 12' Propane Hose/Regulator Assembly

(Regulator w/Restricted Flow Soft Nose P.O.L. and Handwheel x 3/8" Female Flare)

Connects low pressure portable propane appliances to a 20 lb. cylinder.