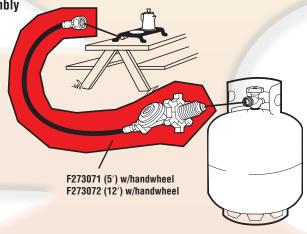

B. F273071 C. F273072

5' Propane Hose/Regulator Assembly 12' Propane Hose/Regulator Assembly

(Regulator w/Restricted Flow Soft Nose P.O.L. and Handwheel x 3/8" Female Flare)

Connects low pressure portable propane appliances to a 20 lb. cylinder.