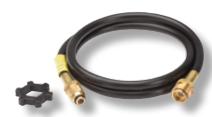

B. F273071 C. F273072

5' Propane Hose/Regulator Assembly 12' Propane Hose/Regulator Assembly

(Regulator w/Restricted Flow Soft Nose P.O.L. and Handwheel x 3/8" Female Flare)

Connects low pressure portable propane appliances to a 20 lb. cylinder.

## Features:

- Low Pressure
- 11" W. C. Setting
- 1/2 PSI Output
- 75,000 BTU Capacity

## **Replacement Parts:**

1 F276136: See page 17, item A 2 F271163-60: see page 5, item F

3 73783: Consult factory \*\*

4 35144: Consult factory \*\*

D. F273701 E. F273702

5' Propane Hose/Regulator Assembly 12' Propane Hose Assembly