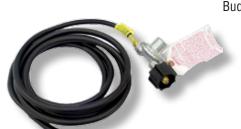

## lose SSEMBLIES

Part# **Application Description** 

A. F271803

Big/Tough Buddy 12' Hose with Regulator

(Quick Connect x Regulator w/Acme Nut) Most commonly used to hook a Big/Tough

Buddy to a 20 lb. propane cylinder.