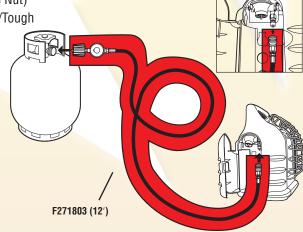

## lose SSEMBLIES

Part# **Application Description** 

A. F271803

Big/Tough Buddy 12' Hose with Regulator

(Quick Connect x Regulator w/Acme Nut) Most commonly used to hook a Big/Tough

Buddy to a 20 lb. propane cylinder.