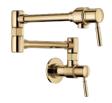

e throughout the collection.

Arc Spout

Square Spout

## nable throughou

### Handle Options

Tailor the look of each faucet with a metal or wood handle in a matching finish, or create your own split-finish pairing for a truly customized look.





Metal Lever

Wood Lever





Pull-Down Faucet with Arc Spout 63075LF-LHP, HLK175



Pull-Down Faucet with Square Spout 63065LF-LHP, HLK177

Pull-Down Prep Faucet with Arc Spout 63975LF-LHP, HLK177



Pull-Down Prep Faucet with Square Spout 63965LF-LHP, HLK175



Bar Faucet with Arc Spout 61075LF-LHP, HLB177



Instant Hot Faucet with Arc Spout 61320LF-H



Beverage Faucet with Arc Spout 61320LF-C



Bar Faucet with Square Spout 61065LF-LHP, HLB175



Instant Hot Faucet with Square Spout 61365LF-H



Beverage Faucet with Square Spout 61365LF-C



Linear Wall Mount Pot Filler Faucet 62820LF



Soap/Lotion Dispenser RP79275