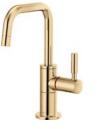

### Handle Options

Tailor the look of each faucet with a metal or wood handle in a matching finish, or create your own split-finish pairing for a truly customized look.

Metal Lever

Wood Lever

Pull-Down Faucet with Arc Spout 63075LF-LHP, HLK175

Pull-Down Faucet with Square Spout 63065LF-LHP, HLK177

Pull-Down Prep Faucet with Arc Spout 63975LF-LHP, HLK177

Pull-Down Prep Faucet with Square Spout 63965LF-LHP, HLK175

Bar Faucet with Arc Spout 61075LF-LHP, HLB177