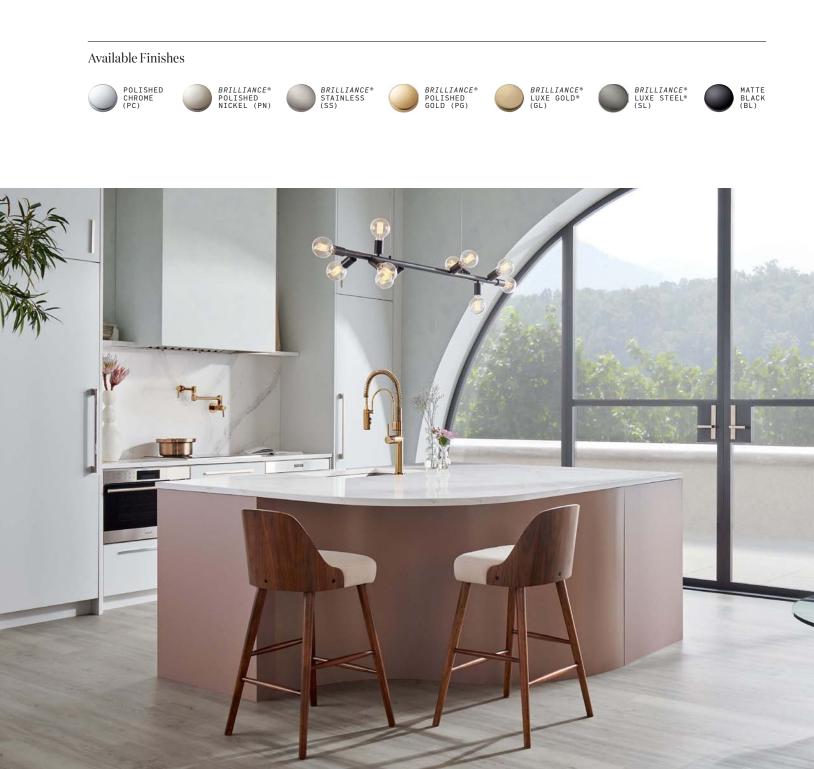

Semi-Professional Kitchen Faucet in *Brilliance*<sup>®</sup> Polished Gold (PG) 63375LF-LHP, HLK177

Polished Chrome (PC)

*Brilliance®* Luxe Gold® (GL)

Brilliance® Polished

Nickel (PN)

Brilliance® Stainless (SS)

Matte Black (BL)

#### Spout Options

Brilliance® Luxe

Steel® (SL)

Two spout options—Arc or Square—are available throughout the collection.

Arc Spout

Square Spout