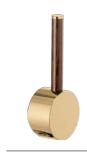

### Handle Options

Tailor the look of each faucet with a metal or wood handle in a matching finish, or create your own split-finish pairing for a truly customized look.

Metal Lever

Wood Lever

Pull-Down Faucet with Arc Spout 63075LF-LHP, HLK175