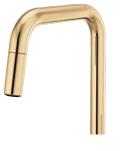

#### Spout Options

Brilliance® Luxe

Steel® (SL)

Two spout options—Arc or Square—are available throughout the collection.

Arc Spout

Square Spout