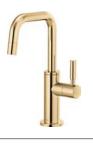

### Handle Options

Tailor the look of each faucet with a metal or wood handle in a matching finish, or create your own split-finish pairing for a truly customized look.

Metal Lever

Wood Lever

Pull-Down Faucet with Arc Spout 63075LF-LHP, HLK175

Pull-Down Faucet with Square Spout 63065LF-LHP, HLK177

Pull-Down Prep Faucet with Arc Spout 63975LF-LHP, HLK177

Pull-Down Prep Faucet with Square Spout 63965LF-LHP, HLK175

Bar Faucet with Arc Spout 61075LF-LHP, HLB177