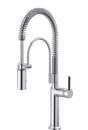

### Handle Options

Tailor the look of each faucet with a metal or wood handle in a matching finish, or create your own split-finish pairing for a truly customized look.

Metal Lever

Wood Lever

Pull-Down Faucet with Arc Spout 63075LF-LHP, HLK175

Pull-Down Faucet with Square Spout 63065LF-LHP, HLK177

Pull-Down Prep Faucet with Arc Spout 63975LF-LHP, HLK177

Pull-Down Prep Faucet with Square Spout 63965LF-LHP, HLK175

Bar Faucet with Arc Spout 61075LF-LHP, HLB177