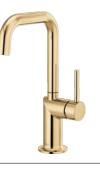

#### Spout Options

Brilliance® Luxe

Steel® (SL)

Two spout options—Arc or Square—are available throughout the collection.

Arc Spout

Square Spout

Pull-Down Faucet with Square Spout 63065LF-LHP, HLK177

Pull-Down Prep Faucet with Arc Spout 63975LF-LHP, HLK177

Pull-Down Prep Faucet with Square Spout 63965LF-LHP, HLK175

Bar Faucet with Arc Spout 61075LF-LHP, HLB177