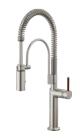

Semi-Professional Kitchen Faucet in *Brilliance*<sup>®</sup> Polished Gold (PG) 63375LF-LHP, HLK177

Polished Chrome (PC)

*Brilliance®* Luxe Gold® (GL)

Brilliance® Polished

Nickel (PN)

Brilliance® Stainless (SS)