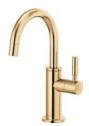

### Handle Options

Tailor the look of each faucet with a metal or wood handle in a matching finish, or create your own split-finish pairing for a truly customized look.

Metal Lever

Wood Lever

Pull-Down Faucet with Arc Spout 63075LF-LHP, HLK175

Instant Hot Faucet with Arc Spout 61320LF-H

Beverage Faucet with Arc Spout 61320LF-C

Bar Faucet with Square Spout 61065LF-LHP, HLB175

Instant Hot Faucet with Square Spout 61365LF-H

Beverage Faucet with Square Spout 61365LF-C