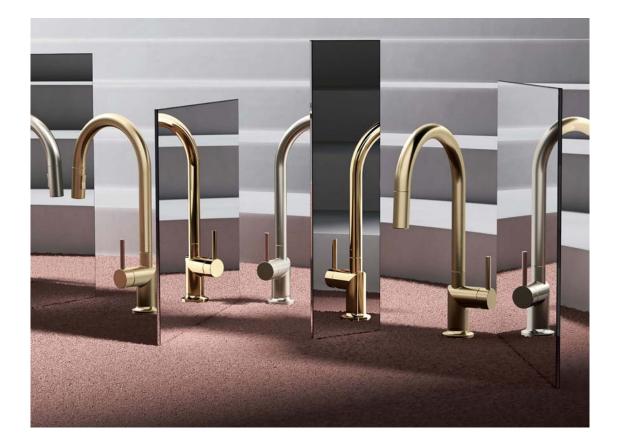

## ODIN<sup>®</sup> KITCHEN COLLECTION

In the Odin<sup>®</sup> Kitchen Collection by Brizo<sup>®</sup>, a singular aesthetic finds manifold expression. The streamlined silhouette takes on new distinction with each of seven finishes, while multiple handles and spout configurations add complexity and variety. Embodying both unity and diversity, the collection represents an exquisite multiplicity.

Semi-Professional Kitchen Faucet in *Brilliance*<sup>®</sup> Polished Gold (PG) 63375LF-LHP, HLK177

Polished Chrome (PC)

*Brilliance®* Luxe Gold® (GL)

Brilliance® Polished

Nickel (PN)

Brilliance® Stainless (SS)