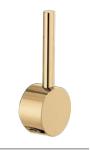

### Handle Options

Tailor the look of each faucet with a metal or wood handle in a matching finish, or create your own split-finish pairing for a truly customized look.

Metal Lever

Wood Lever

Pull-Down Faucet with Arc Spout 63075LF-LHP, HLK175