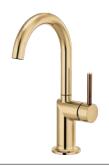

### Handle Options

Tailor the look of each faucet with a metal or wood handle in a matching finish, or create your own split-finish pairing for a truly customized look.

Metal Lever

Wood Lever

Pull-Down Faucet with Arc Spout 63075LF-LHP, HLK175

Instant Hot Faucet with Arc Spout 61320LF-H

Beverage Faucet with Arc Spout 61320LF-C

Bar Faucet with Square Spout 61065LF-LHP, HLB175

Instant Hot Faucet with Square Spout 61365LF-H

Beverage Faucet with Square Spout 61365LF-C