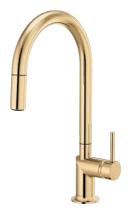

### Handle Options

Tailor the look of each faucet with a metal or wood handle in a matching finish, or create your own split-finish pairing for a truly customized look.

Metal Lever

Wood Lever

Pull-Down Faucet with Arc Spout 63075LF-LHP, HLK175

Pull-Down Faucet with Square Spout 63065LF-LHP, HLK177

Pull-Down Prep Faucet with Arc Spout 63975LF-LHP, HLK177

Pull-Down Prep Faucet with Square Spout 63965LF-LHP, HLK175

Bar Faucet with Arc Spout 61075LF-LHP, HLB177