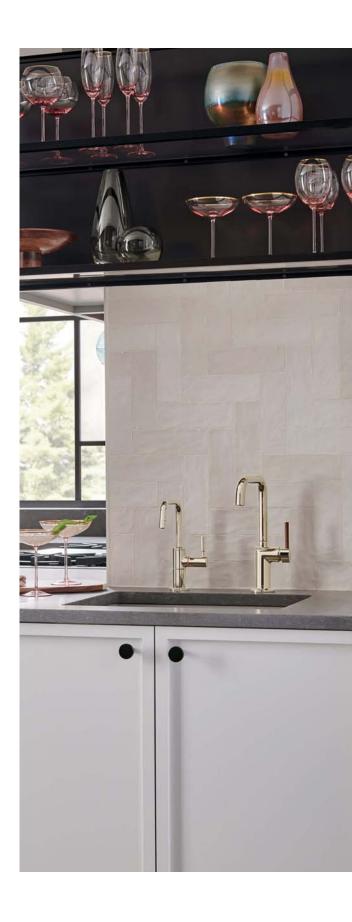

Semi-Professional Kitchen Faucet in *Brilliance*<sup>®</sup> Polished Gold (PG) 63375LF-LHP, HLK177

Polished Chrome (PC)

*Brilliance®* Luxe Gold® (GL)

Brilliance® Polished

Nickel (PN)

Brilliance® Stainless (SS)