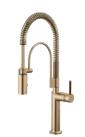

Semi-Professional Kitchen Faucet in *Brilliance*<sup>®</sup> Polished Gold (PG) 63375LF-LHP, HLK177

Polished Chrome (PC)

*Brilliance®* Luxe Gold® (GL)

Brilliance® Polished

Nickel (PN)

Brilliance® Stainless (SS)