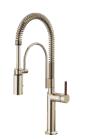

Semi-Professional Kitchen Faucet in *Brilliance*<sup>®</sup> Polished Gold (PG) 63375LF-LHP, HLK177

Polished Chrome (PC)

*Brilliance®* Luxe Gold® (GL)

Brilliance® Polished

Nickel (PN)

Brilliance® Stainless (SS)