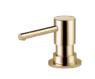

Spout

## nable throughou

### Handle Options

Tailor the look of each faucet with a metal or wood handle in a matching finish, or create your own split-finish pairing for a truly customized look.





Metal Lever

Wood Lever





Pull-Down Faucet with Arc Spout 63075LF-LHP, HLK175



Pull-Down Faucet with Square Spout 63065LF-LHP, HLK177

Pull-Down Prep Faucet with Arc Spout 63975LF-LHP, HLK177



Pull-Down Prep Faucet with Square Spout 63965LF-LHP, HLK175



Bar Faucet with Arc Spout 61075LF-LHP, HLB177



Instant Hot Faucet with Arc Spout 61320LF-H



Beverage Faucet with Arc Spout 61320LF-C



Bar Faucet with Square Spout 61065LF-LHP, HLB175



Instant Hot Faucet with Square Spout 61365LF-H



Beverage Faucet with Square Spout 61365LF-C



Linear Wall Mount Pot Filler Faucet 62820LF



Soap/Lotion Dispenser RP79275