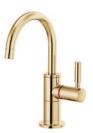

### Handle Options

Tailor the look of each faucet with a metal or wood handle in a matching finish, or create your own split-finish pairing for a truly customized look.

Metal Lever

Wood Lever

Pull-Down Faucet with Arc Spout 63075LF-LHP, HLK175

Instant Hot Faucet with Arc Spout 61320LF-H

Beverage Faucet with Arc Spout 61320LF-C

Bar Faucet with Square Spout 61065LF-LHP, HLB175

Instant Hot Faucet with Square Spout 61365LF-H

Beverage Faucet with Square Spout 61365LF-C