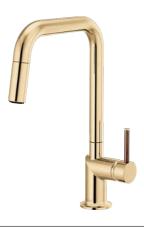

#### Spout Options

Brilliance® Luxe

Steel® (SL)

Two spout options—Arc or Square—are available throughout the collection.

Arc Spout

Square Spout

### Handle Options

Tailor the look of each faucet with a metal or wood handle in a matching finish, or create your own split-finish pairing for a truly customized look.

Metal Lever

Wood Lever

Pull-Down Faucet with Arc Spout 63075LF-LHP, HLK175