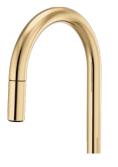

#### Spout Options

Brilliance® Luxe

Steel® (SL)

Two spout options—Arc or Square—are available throughout the collection.

Arc Spout

Square Spout

### Handle Options

Tailor the look of each faucet with a metal or wood handle in a matching finish, or create your own split-finish pairing for a truly customized look.

Metal Lever

Wood Lever

Pull-Down Faucet with Arc Spout 63075LF-LHP, HLK175