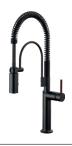

# **ODIN**<sup>®</sup> KITCHEN COLLECTION

Both one and many.





## ODIN<sup>®</sup> KITCHEN COLLECTION

In the Odin<sup>®</sup> Kitchen Collection by Brizo<sup>®</sup>, a singular aesthetic finds manifold expression. The streamlined silhouette takes on new distinction with each of seven finishes, while multiple handles and spout configurations add complexity and variety. Embodying both unity and diversity, the collection represents an exquisite multiplicity.





Semi-Professional Kitchen Faucet in *Brilliance*<sup>®</sup> Polished Gold (PG) 63375LF-LHP, HLK177



Polished Chrome (PC)



*Brilliance®* Luxe Gold® (GL)



Brilliance® Polished

Nickel (PN)



Brilliance® Stainless (SS)



Matte Black (BL)





#### Spout Options

Brilliance® Luxe

Steel® (SL)

Two spout options—Arc or Square—are available throughout the collection.

Arc Spout

Square Spout

## nable throughou

### Handle Options

Tailor the look of each faucet with a metal or wood handle in a matching finish, or create your own split-finish pairing for a truly customized look.





Metal Lever

Wood Lever





Pull-Down Faucet with Arc Spout 63075LF-LHP, HLK175



Pull-Down Faucet with Square Spout 63065LF-LHP, HLK177

Pull-Down Prep Faucet with Arc Spout 63975LF-LHP, HLK177



Pull-Down Prep Faucet with Square Spout 63965LF-LHP, HLK175



Bar Faucet with Arc Spout 61075LF-LHP, HLB177



Instant Hot Faucet with Arc Spout 61320LF-H



Beverage Faucet with Arc Spout 61320LF-C



Bar Faucet with Square Spout