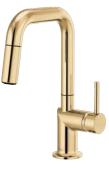

### Handle Options

Tailor the look of each faucet with a metal or wood handle in a matching finish, or create your own split-finish pairing for a truly customized look.

Metal Lever

Wood Lever

Pull-Down Faucet with Arc Spout 63075LF-LHP, HLK175

Instant Hot Faucet with Arc Spout 61320LF-H

Beverage Faucet with Arc Spout 61320LF-C

Bar Faucet with Square Spout 61065LF-LHP, HLB175

Instant Hot Faucet with Square Spout 61365LF-H

Beverage Faucet with Square Spout 61365LF-C