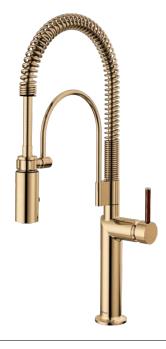

### Handle Options

Tailor the look of each faucet with a metal or wood handle in a matching finish, or create your own split-finish pairing for a truly customized look.

Metal Lever

Wood Lever

Pull-Down Faucet with Arc Spout 63075LF-LHP, HLK175

Pull-Down Faucet with Square Spout 63065LF-LHP, HLK177

Pull-Down Prep Faucet with Arc Spout 63975LF-LHP, HLK177

Pull-Down Prep Faucet with Square Spout 63965LF-LHP, HLK175

Bar Faucet with Arc Spout 61075LF-LHP, HLB177