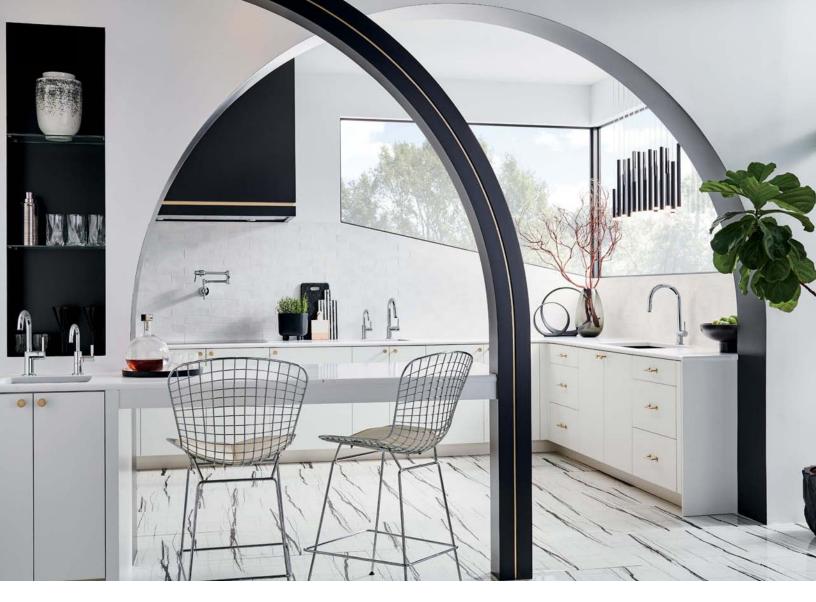

# **ODIN**<sup>®</sup> KITCHEN COLLECTION

Both one and many.

## ODIN<sup>®</sup> KITCHEN COLLECTION

In the Odin<sup>®</sup> Kitchen Collection by Brizo<sup>®</sup>, a singular aesthetic finds manifold expression. The streamlined silhouette takes on new distinction with each of seven finishes, while multiple handles and spout configurations add complexity and variety. Embodying both unity and diversity, the collection represents an exquisite multiplicity.