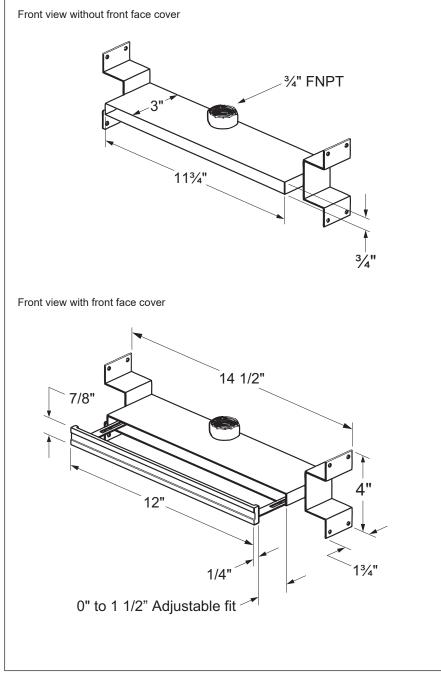

## BILATERAL STEAM HEAD

## STANDARD SPECIFICATIONS:

- Includes 3/4" NPT female thread for connection to steam line
- Steam head should be mounted 12" 18" above the finished floor or 6" above the rim of the tub. The mounting location must also not be directly beneath the control and should be as far from the seating area as possible.