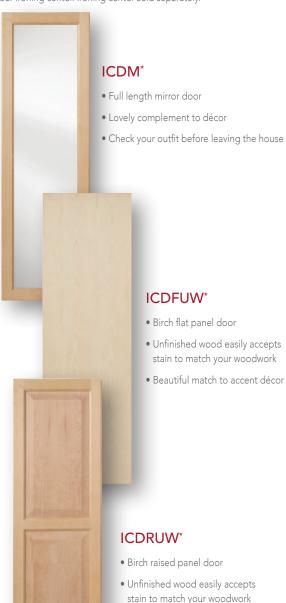

#### **IRONING CENTER DOORS**

Custom doors allow you to choose the perfect look for your ironing center. Match the door to fit the décor of the room where you install your ironing center. Ironing center sold separately.

• Beautiful match to accent décor