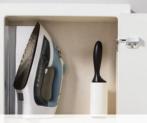

## Built-in CONVENIENCE

NuTone Built-In Ironing
Centers provide instant and
easy access to your ironing
board and supplies. Our
sturdy, versatile and safe
design simplifies your ironing
experience, and the spacesaving, recessed wall cabinet
keeps things neatly stored
away and readily available
at a moment's notice.

#### **FEATURES**

42" Ironing Board has 180° Swivel

Hot Iron Shield, Storage Shelves and Dual-sided Hinges

\*sold separately