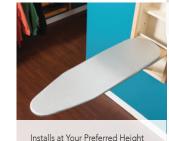

#### **IRONING CENTER UNITS**

- Install your ironing center almost anywhere! With 180° board swivel and left or right hand door mount, no other competitor offers more flexibility on where you can put your ironing center.
- Easy installation included instruction guide, wall template and an online install video provide clear direction for installation.

#### **FEATURES**

42" Ironing Board has 180° Swivel

Hot Iron Shield, Storage Shelves and Dual-sided Hinges

\*sold separately