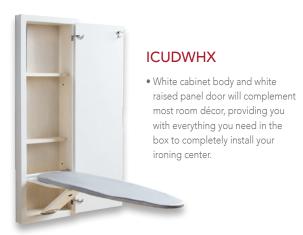

ICUDWHX, White with door

ICUNUWX, Unfinished wood with optional door\*

\*door sold separately

## Built-in CONVENIENCE

NuTone Built-In Ironing
Centers provide instant and
easy access to your ironing
board and supplies. Our
sturdy, versatile and safe
design simplifies your ironing
experience, and the spacesaving, recessed wall cabinet
keeps things neatly stored
away and readily available
at a moment's notice.

#### **IRONING CENTER UNITS**

- Install your ironing center almost anywhere! With 180° board swivel and left or right hand door mount, no other competitor offers more flexibility on where you can put your ironing center.
- Easy installation included instruction guide, wall template and an online install video provide clear direction for installation.