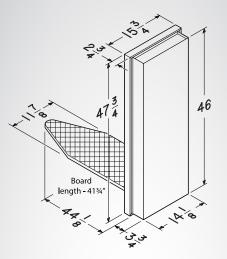

#### **IRONING CENTER UNITS**

- Install your ironing center almost anywhere! With 180° board swivel and left or right hand door mount, no other competitor offers more flexibility on where you can put your ironing center.
- Easy installation included instruction guide, wall template and an online install video provide clear direction for installation.

#### **FEATURES**

42" Ironing Board has 180° Swivel

Hot Iron Shield, Storage Shelves and Dual-sided Hinges

\*sold separately