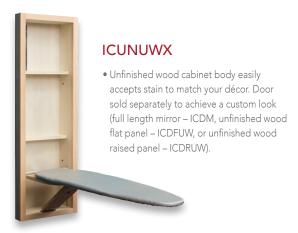

ICUDWHX, White with door

ICUNUWX, Unfinished wood with optional door\*

\*door sold separately

#### **IRONING CENTER DOORS**

Custom doors allow you to choose the perfect look for your ironing center. Match the door to fit the décor of the room where you install your ironing center. Ironing center sold separately.