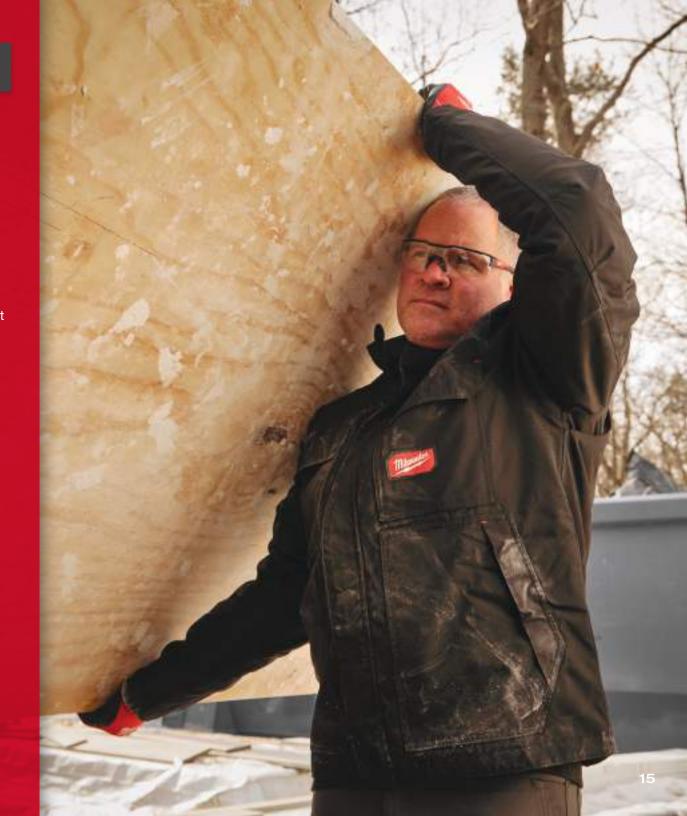

# FREEFLEX\*\* INSULATED JACKET

The FREEFLEX™ Insulated Jacket is designed with stretch panels across the back and built with lighter, more durable materials that maximize mobility. This durable jacket features a quilted lining and protection against wind and water to work hard in cold conditions. Focused on providing reinforcement in areas where traditional workwear fails, the FREEFLEX™ Insulated Jacket provides ultimate pocket durability and resistance to abrasive materials.

## ENGINEERED TO MOVE FREELY ON THE JOB

Custom action back design paired with full range arm movement

#### WIND AND WATER RESISTANT

Protects against changing jobsite conditions

### INSULATED QUILTED LINING

Provides the warmth needed to keep working all winter without adding bulk

#### **JOBSITE DURABILITY**

Ripstop reinforced elbows and shoulders

## DESIGNED TO LAYER COMFORTABLY

Provides room to layer underneath when temperatures drop

**256**(B)-S **256**(B)-M **256**(B)-L

**256**(B)-XL **256**(B)-2X **256**(B)-3X