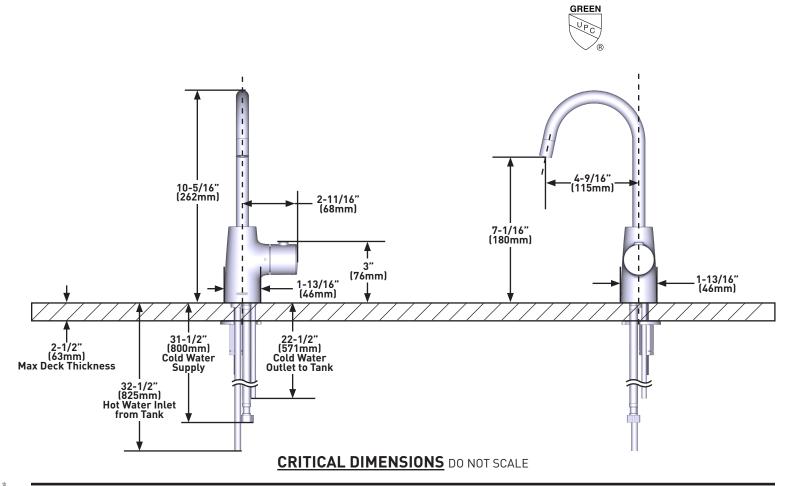

# **WARRANTY**

• 3 year limited warranty

Visit www.moen.com/support for complete details and limitations

**SIPTM**Transitional Instant Hot Faucet

MODELS: IH7620 Series

NOTE:THIS FAUCET IS DESIGNED TO BE INSTALLED THROUGH 1 HOLE, 1-1/4" (32mm) MIN. DIA.