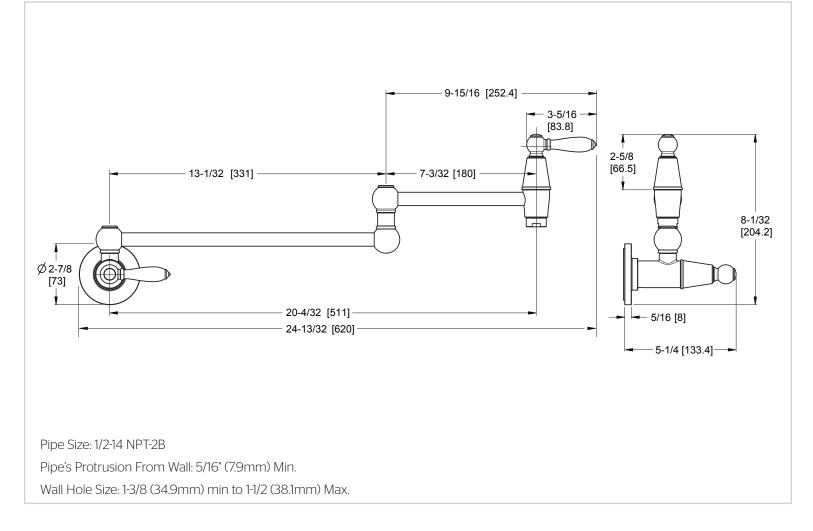

# Pot Filler Kitchen Faucet

GT533-TDB Finish(B) GT533-TDBG Finish(BG)

GT533-TDD Finish(D) GT533-TDS Finish(S) GT533-TDC Finish(C) GT533-TDSDB Finish(SDB) GT533-TDY Finish(Y)

**Specifications** 

Prister

#### Wall Mount Installation

Pforever Seal<sup>™</sup>