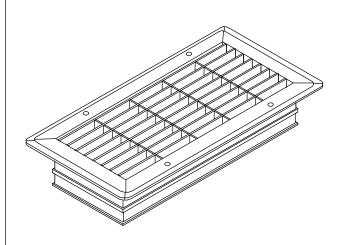

## 1560 Series Gym Grade Register

## Standard:

- Heavy duty homeycomb construction
- Blades run parallel to longest dimension given
- Gym Grade includes welded core and extra supports for heavy duty application
- Mounting holes for sidewall & ceiling application
- Recessed screwdriver operated opossed blade damper to control air volume for positive balance of system
- Soft White