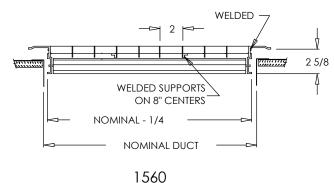

## NOMINAL +27/16 - WELDED SUPPORTS ON 8" CENTER - 1/2

## Standard:

- Heavy duty homeycomb construction
- Blades run parallel to longest dimension given
- Gym Grade includes welded core and extra supports for heavy duty application
- Mounting holes for sidewall & ceiling application
- Recessed screwdriver operated opossed blade damper to control air volume for positive balance of system
- Soft White