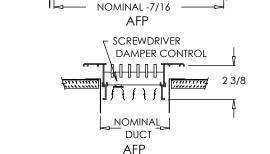

## Standard:

- All .06 extruded aluminum construction
- Reinforced with pressure locks and honeycomb construction to withstand heavy foot traffic
- 1/8" bars spaced on 1/2" centers, 0° deflection
- Recessed screwdriver operated opposed blade damper to control air volume for positive balance of system

Almond

□Vanilla

☐ Black Velvet

- Positive volume set screw
- Satin Anodized finish