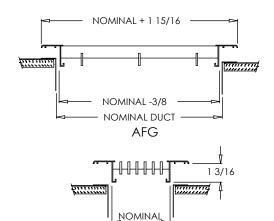

## **AFP Series** Aluminum Floor Perimeter Diffuser

## Standard:

- All .06 extruded aluminum construction
- Reinforced with pressure locks and honeycomb construction to withstand heavy foot traffic
- 1/8" bars spaced on 1/2" centers, 0° deflection
- Recessed screwdriver operated opposed blade damper to control air volume for positive balance of system

## Optional:

- ☐ 20° deflection
- Finishes:
- ☐ Soft White
- ☐ Driftwood Tan

## Designer Colors:

- Navajo White □ Royal Blue □Coffee Tan
- ☐ Forest Green
- Burgundy
- □ Camaro Silver
- □Bronze
- ☐ Bronze Finish
- ☐ Gym Grade (AFP GG)
- ☐ Blades parallel to shortest dimension
- ☐ Grille only (AFG)