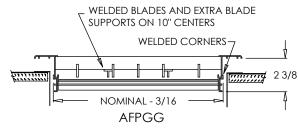

## Designer Colors:

- Navajo White □ Royal Blue □Coffee Tan
- ☐ Forest Green
- Burgundy
- □ Camaro Silver
- □Bronze
- ☐ Bronze Finish
- ☐ Gym Grade (AFP GG)
- ☐ Blades parallel to shortest dimension
- ☐ Grille only (AFG)