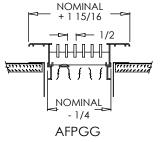

## Designer Colors:

- Navajo White □ Royal Blue □Coffee Tan
- ☐ Forest Green
- Burgundy
- □ Camaro Silver
- □Bronze
- ☐ Bronze Finish
- ☐ Gym Grade (AFP GG)
- ☐ Blades parallel to shortest dimension
- ☐ Grille only (AFG)