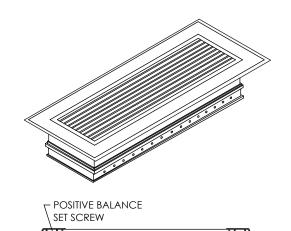

## **AFP Series** Aluminum Floor Perimeter Diffuser

## Standard:

- All .06 extruded aluminum construction
- Reinforced with pressure locks and honeycomb construction to withstand heavy foot traffic
- 1/8" bars spaced on 1/2" centers, 0° deflection
- Recessed screwdriver operated opposed blade damper to control air volume for positive balance of system

Almond

□Vanilla

☐ Black Velvet

- Positive volume set screw
- Satin Anodized finish